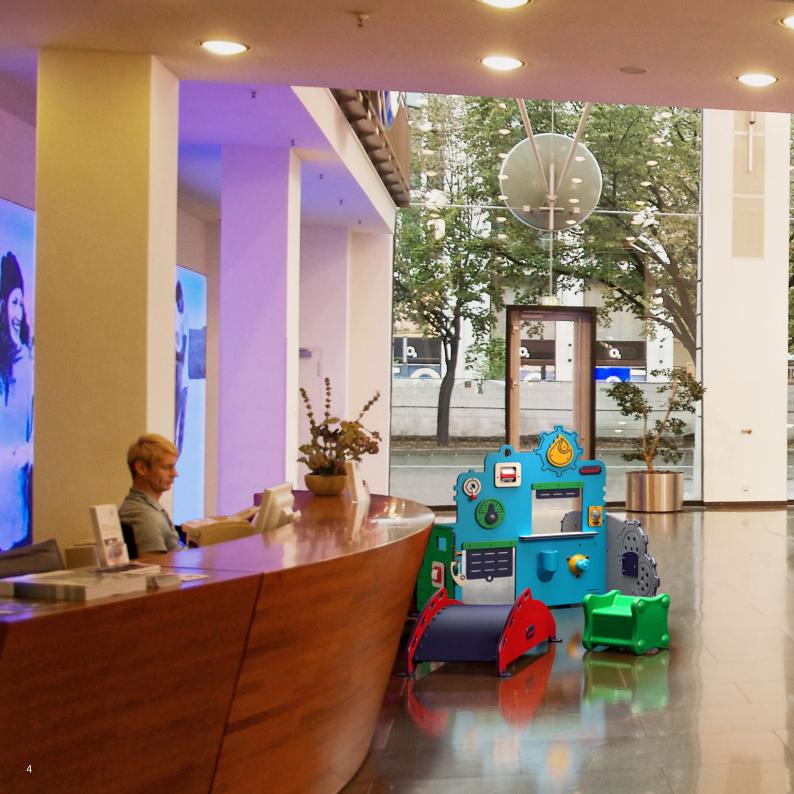

## ADD A FAMILY-FRIENDLY FEEL TO YOUR ESTABLISHMENT

#### - WITH NEW AND EXCITING PLAY DESIGNS FROM KOMPAN

Providing a family-friendly environment in your establishment, where children have an exciting place to play while parents have time to focus on their needs, can be the defining difference between a poor overall family experience and a great one.

KOMPAN's new play designs are an exciting combination of play, convenience and fun. With their numerous play activities, they will immediately attract children's interest and keep them engaged in play. At the same time, the designs are flexible, durable and take up only a minimum of space.