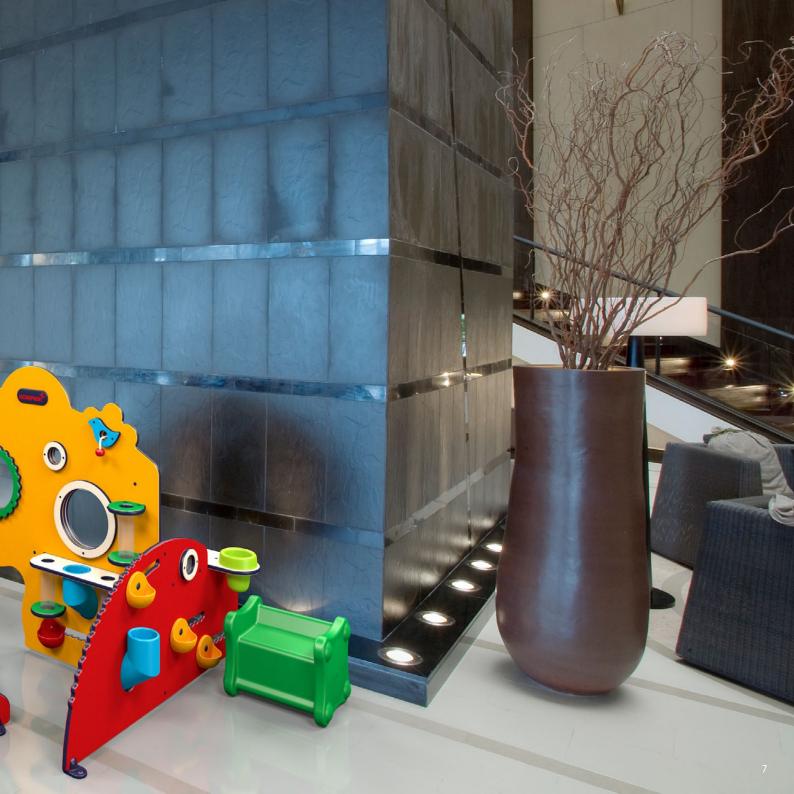

## ADD A FAMILY-FRIENDLY FEEL TO YOUR ESTABLISHMENT

#### - WITH NEW AND EXCITING PLAY DESIGNS FROM KOMPAN

Providing a family-friendly environment in your establishment, where children have an exciting place to play while parents have time to focus on their needs, can be the defining difference between a poor overall family experience and a great one.

KOMPAN's new play designs are an exciting combination of play, convenience and fun. With their numerous play activities, they will immediately attract children's interest and keep them engaged in play. At the same time, the designs are flexible, durable and take up only a minimum of space.