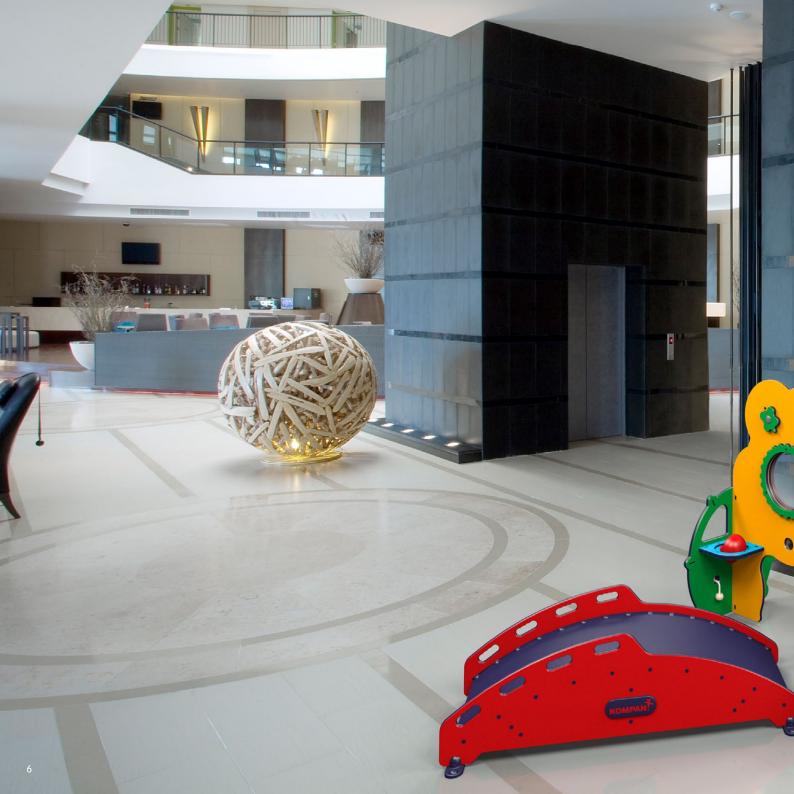

## ADD A FAMILY-FRIENDLY FEEL TO YOUR ESTABLISHMENT

#### - WITH NEW AND EXCITING PLAY DESIGNS FROM KOMPAN

Providing a family-friendly environment in your establishment, where children have an exciting place to play while parents have time to focus on their needs, can be the defining difference between a poor overall family experience and a great one.

KOMPAN's new play designs are an exciting combination of play, convenience and fun. With their numerous play activities, they will immediately attract children's interest and keep them engaged in play. At the same time, the designs are flexible, durable and take up only a minimum of space.