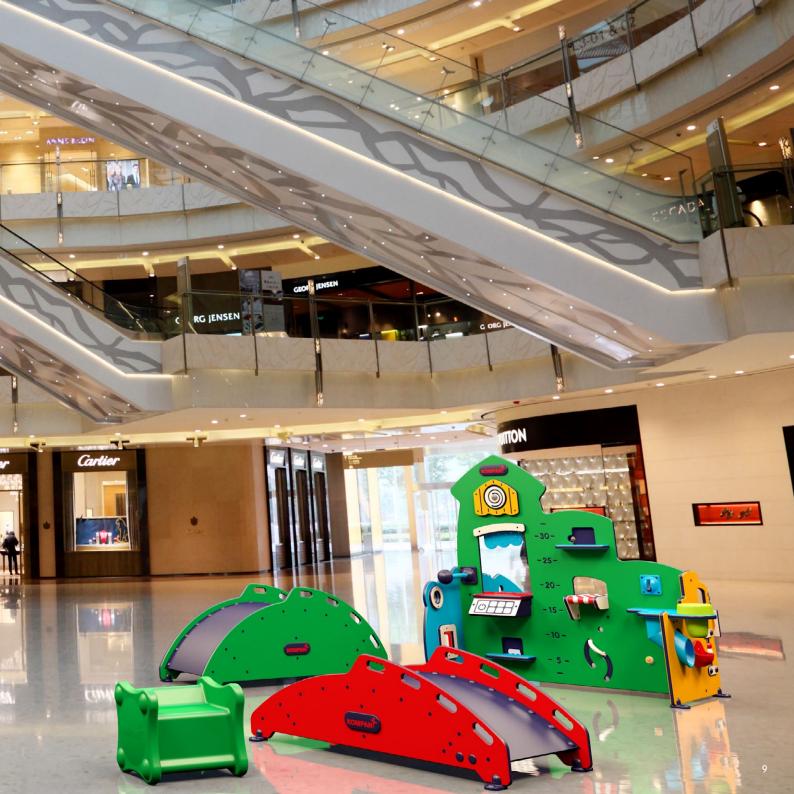

# **MOMENTS™ TODDLERS**

FOR COMMERCIAL AREAS

## HIGH QUALITY PLAY SOLUTIONS

✓ ATTRACTIVE TO CHILDREN

**FUN FOR CHILDREN WHILE** PARENTS ARE SHOPPING

CREATE A CHILD AND FAMILY FRIENDLY SPACE IN A COMMERCIAL AREA

✓ INCREASE THE PULL FOR RETURN VISITS

✓ EASILY PORTABLE UNITS TO FIT YOUR SPACE

## ADD A FAMILY-FRIENDLY FEEL TO YOUR ESTABLISHMENT

#### - WITH NEW AND EXCITING PLAY DESIGNS FROM KOMPAN

Providing a family-friendly environment in your establishment, where children have an exciting place to play while parents have time to focus on their needs, can be the defining difference between a poor overall family experience and a great one.